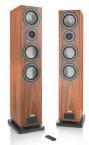

**Powerful and home-friendly**, Smart Townus speakers deliver **smart wireless technology** in a modern design language. The slim speakers with **rounded cabinet edges** offer flexible listening pleasure in the world of **active wireless speakers**. Their timelessly elegant design **in elegant walnut real wood** or lacquered housing in silk matt white or high-gloss black underline the premium claim for every interior style.

- · Smart wireless technology
- · Wireless signal transmission between speakers
- Expandable to a home cinema set with Smart products
- Dolby Audio and DTS Digital Surround
- · Titanium chassis in the bass and midrange
- · Ceramic tweeter system
- · Wave-surround technology
- Powerful 350 watt power amplifier per speaker
- Screwless Diamond-Cut aluminium rings
- · Oval fabric cover with magnetic mounting
- · Integrated LED display
- · Cabinet surfaces in: White silk matt Black "high-gloss" Walnut
- Matching speaker stand: LS 660

| Smart Townus 8 |                  |
|----------------|------------------|
| W×H×D          | 23 × 102 × 33 cm |
| Colour         | 0                |
|                |                  |

| Smart Townus 2        |                            |
|-----------------------|----------------------------|
| $W \times H \times D$ | 19 × 35 × 28 cm            |
| Colour                | $\bigcirc \bullet \bullet$ |