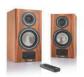

**Powerful and home-friendly**, Smart Townus speakers deliver **smart wireless technology** in a modern design language. The slim speakers with **rounded cabinet edges** offer flexible listening pleasure in the world of **active wireless speakers**. Their timelessly elegant design **in elegant walnut real wood** or lacquered housing in silk matt white or high-gloss black underline the premium claim for every interior style.

- · Smart wireless technology
- · Wireless signal transmission between speakers
- Expandable to a home cinema set with Smart products
- Dolby Audio and DTS Digital Surround
- · Titanium chassis in the bass and midrange
- · Ceramic tweeter system
- · Wave-surround technology
- Powerful 350 watt power amplifier per speaker
- Screwless Diamond-Cut aluminium rings
- · Oval fabric cover with magnetic mounting
- · Integrated LED display
- · Cabinet surfaces in: White silk matt Black "high-gloss" Walnut
- Matching speaker stand: LS 660

| Smart Townus 8 |                  |
|----------------|------------------|
| W×H×D          | 23 × 102 × 33 cm |
| Colour         | 0                |
|                |                  |

| Smart Townus 2        |                            |
|-----------------------|----------------------------|
| $W \times H \times D$ | 19 × 35 × 28 cm            |
| Colour                | $\bigcirc \bullet \bullet$ |