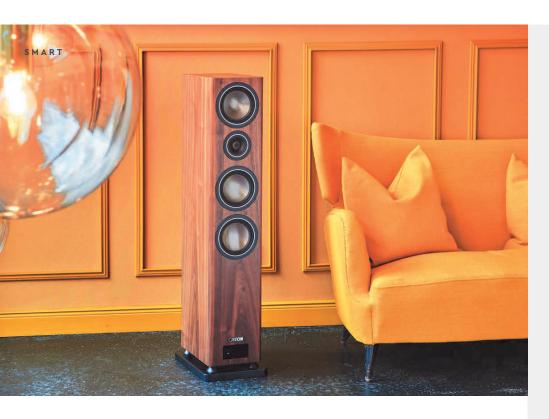

**Powerful and home-friendly**, Smart Townus speakers deliver **smart wireless technology** in a modern design language. The slim speakers with **rounded cabinet edges** offer flexible listening pleasure in the world of **active wireless speakers**. Their timelessly elegant design **in elegant walnut real wood** or lacquered housing in silk matt white or high-gloss black underline the premium claim for every interior style.

- · Smart wireless technology
- · Wireless signal transmission between speakers
- Expandable to a home cinema set with Smart products
- Dolby Audio and DTS Digital Surround
- · Titanium chassis in the bass and midrange
- · Ceramic tweeter system
- · Wave-surround technology
- Powerful 350 watt power amplifier per speaker
- Screwless Diamond-Cut aluminium rings
- · Oval fabric cover with magnetic mounting
- · Integrated LED display
- · Cabinet surfaces in: White silk matt Black "high-gloss" Walnut
- Matching speaker stand: LS 660