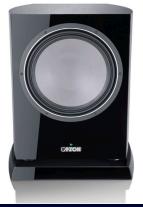

#### Vento Sub 12

Active-Subwoofer

\$3,195 (piece)

\$1,895 (pair)

#### Vento Sub 12

Active-Subwoofer

\$3,495 (piece)

\$1,995 (pair)

Dolby Atmos speaker