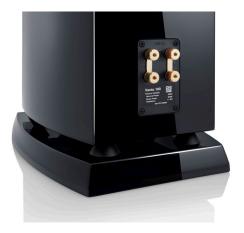

### NEW GOLD-PLATED TERMINALS

The speaker terminals in the new Ventos have been redesigned both visually and technically to ensure maximum conductivity. The solid screw terminals, designed in single or bi-wiring construction depending on the Vento model, can accommodate cable cross-sections of up to 10 mm² and offer the possibility of accommodating speaker cables with banana plugs or fork bridges. Generously dimensioned cable bridges in the bi-wiring terminals as well as high-quality components ensure long-term stable contact and perfect sound development of your new Vento speakers.