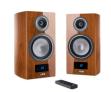

Floorstanding speaker

\$5,595 (pair) Price

Vento 20

Compact speaker

\$2,195 (pair) Price

#### Vento 80

Floorstanding speaker

\$5,595 (pair) Price