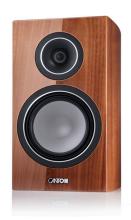

# NEW TITANIUM GRAPHITE CHASSIS

In the midrange and bass range, the Vento series uses drivers newly developed by us, which are visually recognisable with their titanium graphite diaphragms. The loud-speaker drivers appear discreetly elegant with their matt shimmering titanium graphite diaphragms and give the Vento speakers a noble appearance. They nestle seamlessly into the high-gloss lacquered baffles without any visible screw connections. At the same time, our double cone technology and the wave surrounds capable of particularly large excursions ensure impressive dynamic capabilities.

## CERAMIC TWEETER CHASSIS

In the new Vento models, we use only the best technical components, such as our acoustically optimised tweeters with a membrane made of aluminium ceramic oxide. The tweeter systems with powerful drives and particularly light and stiff tweeter domes were brought to the point sonically in countless listening sessions. The acoustically excellent properties are optimised by the precisely calculated and shaped transmission front plates, which perfect the radiation behaviour.