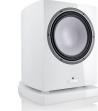

#### Vento Sub 12

Active-Subwoofer

\$3,195 (piece)

\$1,895 (pair)

#### Vento Sub 12

Active-Subwoofer

\$3,495 (piece)

\$1,995 (pair)

Dolby Atmos speaker