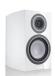

#### PASSIVE HOME CINEMA- & WALL SPEAKER

\$1,795 (pair)

Vento 10

Wall speaker

Price

| Center s | Center speaker  |  |
|----------|-----------------|--|
| Price    | \$1,895 (piece) |  |

Vento 50

Dolby Atmos speaker

#### Vento 50

Center speaker

Price \$1,895 (piece)

Dolby Atmos speaker

AR-8

Price

#### Vento 50

Center speaker Price \$1,995 (piece)

AR-8

Price