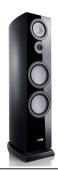

#### MODERN DESIGN

We have visually and technically revised our Vento premium speaker series. Thanks to the modern design, with discreetly curved side panels, rounded cabinet edges and high-quality surfaces with a perfect finish, the new Vento speakers have a very self-confident appearance. The harmoniously proportioned premium speakers offer a perfect balance between noble appeal, timeless elegance and powerful performance. This allows the Vento models to be used universally they are an enrichment for the most diverse living spaces.

# NEW TITANIUM GRAPHITE CHASSIS

In the midrange and bass range, the Vento series uses drivers newly developed by us, which are visually recognisable with their titanium graphite diaphragms. The loud-speaker drivers appear discreetly elegant with their matt shimmering titanium graphite diaphragms and give the Vento speakers a noble appearance. They nestle seamlessly into the high-gloss lacquered baffles without any visible screw connections. At the same time, our double cone technology and the wave surrounds capable of particularly large excursions ensure impressive dynamic capabilities.

### VERSATILE REAL WOOD SURFACES

Thanks to the different cabinet finishes available, the modernly designed and timelessly elegant Vento loudspeaker models feel at home in many interior styles. At the same time, the cabinets of the new Ventos meet the highest standards of workmanship and touch quality. The premium speakers are available in white and black "high gloss" lacquers as well as in dark or light walnut real wood veneers. The perfect surface finish of the multi-layered lacquered Vento models makes the speakers look particularly elegant and refined.