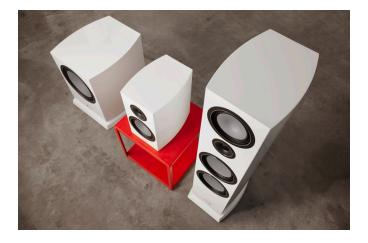

#### MODERN DESIGN

We have visually and technically revised our Vento premium speaker series. Thanks to the modern design, with discreetly curved side panels, rounded cabinet edges and high-quality surfaces with a perfect finish, the new Vento speakers have a very self-confident appearance. The harmoniously proportioned premium speakers offer a perfect balance between noble appeal, timeless elegance and powerful performance. This allows the Vento models to be used universally they are an enrichment for the most diverse living spaces.

### ELEGANT "FLOATING BASE CONSTRUCTION

The floorstanding loudspeakers of the new Vento series have a particularly graceful appearance, despite larger cabinets with increased usable internal volume. This is not only due to the harmonious cabinet proportions. We have redesigned the base construction so that the new Vento floorstanding speakers seem to float elegantly above the base plates. To achieve this, the solid metal cones have been moved backwards and inwards. The new base provides an elegant appearance and at the same time a solid foundation on which the floorstanding speakers stand securely.