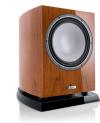

#### Vento Sub 12

Active-Subwoofer

\$3,195 (piece)

\$1,895 (pair)

#### Vento Sub 12

Active-Subwoofer

\$3,495 (piece)

\$1,995 (pair)

Dolby Atmos speaker