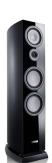

#### MODERN DESIGN

We have visually and technically revised our Vento premium speaker series. Thanks to the modern design, with discreetly curved side panels, rounded cabinet edges and high-quality surfaces with a perfect finish, the new Vento speakers have a very self-confident appearance. The harmoniously proportioned premium speakers offer a perfect balance between noble appeal, timeless elegance and powerful performance. This allows the Vento models to be used universally they are an enrichment for the most diverse living spaces.

# NEW TITANIUM GRAPHITE CHASSIS

In the midrange and bass range, the Vento series uses drivers newly developed by us, which are visually recognisable with their titanium graphite diaphragms. The loud-speaker drivers appear discreetly elegant with their matt shimmering titanium graphite diaphragms and give the Vento speakers a noble appearance. They nestle seamlessly into the high-gloss lacquered baffles without any visible screw connections. At the same time, our double cone technology and the wave surrounds capable of particularly large excursions ensure impressive dynamic capabilities.

### VERSATILE REAL WOOD SURFACES

Thanks to the different cabinet finishes available, the modernly designed and timelessly elegant Vento loudspeaker models feel at home in many interior styles. At the same time, the cabinets of the new Ventos meet the highest standards of workmanship and touch quality. The premium speakers are available in white and black "high gloss" lacquers as well as in dark or light walnut real wood veneers. The perfect surface finish of the multi-layered lacquered Vento models makes the speakers look particularly elegant and refined.