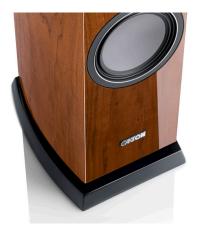

### ELEGANT "FLOATING BASE CONSTRUCTION

The floorstanding loudspeakers of the new Vento series have a particularly graceful appearance, despite larger cabinets with increased usable internal volume. This is not only due to the harmonious cabinet proportions. We have redesigned the base construction so that the new Vento floorstanding speakers seem to float elegantly above the base plates. To achieve this, the solid metal cones have been moved backwards and inwards. The new base provides an elegant appearance and at the same time a solid foundation on which the floorstanding speakers stand securely.