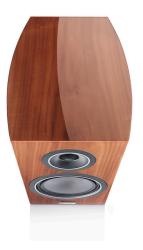

### VERSATILE REAL WOOD SURFACES

Thanks to the different cabinet finishes available, the modernly designed and timelessly elegant Vento loudspeaker models feel at home in many interior styles. At the same time, the cabinets of the new Ventos meet the highest standards of workmanship and touch quality. The premium speakers are available in white and black "high gloss" lacquers as well as in dark or light walnut real wood veneers. The perfect surface finish of the multi-layered lacquered Vento models makes the speakers look particularly elegant and refined.

### MAGNETIC FABRIC COVER

The innovations of the Vento series continue with the highquality fabric covers. If necessary, they conceal the direct view of the technology and hold onto the baffles with powerful magnets. The straight panels at the top and discreetly curved panels at the bottom provide an unobtrusive, calm appearance. Thanks to the flat design, the acoustically neutral fabric panels nestle harmoniously on the baffles. All our Vento speakers are equipped with inconspicuous black fabric covers that do not affect the sound of the premium speakers.