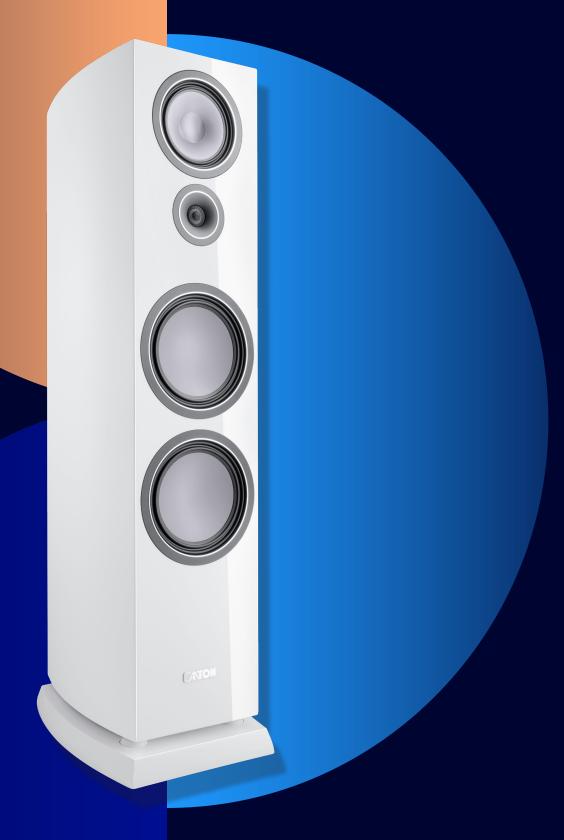

#### MODERN DESIGN

We have visually and technically revised our Vento premium speaker series. Thanks to the modern design, with discreetly curved side panels, rounded cabinet edges and high-quality surfaces with a perfect finish, the new Vento speakers have a very self-confident appearance. The harmoniously proportioned premium speakers offer a perfect balance between noble appeal, timeless elegance and powerful performance. This allows the Vento models to be used universally they are an enrichment for the most diverse living spaces.

# NEW TITANIUM GRAPHITE CHASSIS

In the midrange and bass range, the Vento series uses drivers newly developed by us, which are visually recognisable with their titanium graphite diaphragms. The loud-speaker drivers appear discreetly elegant with their matt shimmering titanium graphite diaphragms and give the Vento speakers a noble appearance. They nestle seamlessly into the high-gloss lacquered baffles without any visible screw connections. At the same time, our double cone technology and the wave surrounds capable of particularly large excursions ensure impressive dynamic capabilities.

### VERSATILE REAL WOOD SURFACES

Thanks to the different cabinet finishes available, the modernly designed and timelessly elegant Vento loudspeaker models feel at home in many interior styles. At the same time, the cabinets of the new Ventos meet the highest standards of workmanship and touch quality. The premium speakers are available in white and black "high gloss" lacquers as well as in dark or light walnut real wood veneers. The perfect surface finish of the multi-layered lacquered Vento models makes the speakers look particularly elegant and refined.

## CERAMIC TWEETER CHASSIS

In the new Vento models, we use only the best technical components, such as our acoustically optimised tweeters with a membrane made of aluminium ceramic oxide. The tweeter systems with powerful drives and particularly light and stiff tweeter domes were brought to the point sonically in countless listening sessions. The acoustically excellent properties are optimised by the precisely calculated and shaped transmission front plates, which perfect the radiation behaviour.