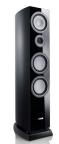

#### MODERN DESIGN

We have visually and technically revised our Vento premium speaker series. Thanks to the modern design, with discreetly curved side panels, rounded cabinet edges and high-quality surfaces with a perfect finish, the new Vento speakers have a very self-confident appearance. The harmoniously proportioned premium speakers offer a perfect balance between noble appeal, timeless elegance and powerful performance. This allows the Vento models to be used universally they are an enrichment for the most diverse living spaces.

# NEW TITANIUM GRAPHITE CHASSIS

In the midrange and bass range, the Vento series uses drivers newly developed by us, which are visually recognisable with their titanium graphite diaphragms. The loud-speaker drivers appear discreetly elegant with their matt shimmering titanium graphite diaphragms and give the Vento speakers a noble appearance. They nestle seamlessly into the high-gloss lacquered baffles without any visible screw connections. At the same time, our double cone technology and the wave surrounds capable of particularly large excursions ensure impressive dynamic capabilities.

### VERSATILE REAL WOOD SURFACES

Thanks to the different cabinet finishes available, the modernly designed and timelessly elegant Vento loudspeaker models feel at home in many interior styles. At the same time, the cabinets of the new Ventos meet the highest standards of workmanship and touch quality. The premium speakers are available in white and black "high gloss" lacquers as well as in dark or light walnut real wood veneers. The perfect surface finish of the multi-layered lacquered Vento models makes the speakers look particularly elegant and refined.