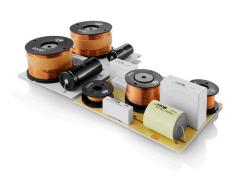

# HIGH QUALITY CROSSOVER

In order to optimise the reproduction characteristics of the Vento loudspeakers, we only use components selected for their sound quality and with the lowest tolerances in the crossovers. High-quality core coils and film capacitors made in Germany ensure particularly good series consistency and low tolerances. We achieve special voltage stability through optimally dimensioned components with sufficient reserves for highly dynamic reproduction with the lowest possible distortion.