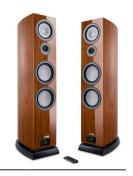

#### PASSIVE FLOORSTANDING- & COMPACT SPEAKERS:

Vento 100

Floorstanding speaker

\$8,295 (pair) Price

Vento 90

Floorstanding speaker

\$6,795 (pair) Price

Vento 80

#### Vento 100

Floorstanding speaker

Price \$8,295 (pair)