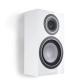

Floorstanding speaker

\$5,595 (pair) Price

Vento 20

Compact speaker

\$2,195 (pair) Price

#### Vento 20

Compact speaker

\$2,195 (pair) Price

#### Vento 20

Compact speaker

\$2,295 (pair) Price